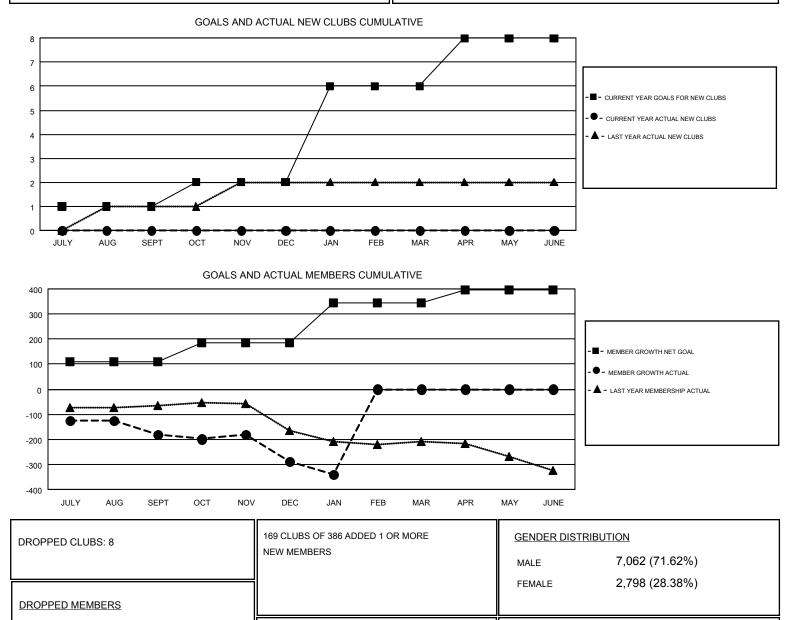

#### STEVE ANTON GMT

| GMT: STEVE            | ANTON         |           |               |                       |                           |                         | GMT CA 1                                           |
|-----------------------|---------------|-----------|---------------|-----------------------|---------------------------|-------------------------|----------------------------------------------------|
| Clubs                 |               |           |               | Members               |                           |                         |                                                    |
| RESULTS FOR 2017-2018 |               |           |               | RESULTS FOR 2017-2018 |                           |                         |                                                    |
| QUARTER               | NEW CLUB GOAL | NEW CLUBS | DROPPED CLUBS | QUARTER               | MEMBER GROWTH NET<br>GOAL | MEMBER GROWTH<br>ACTUAL | DROPPED<br>MEMBERS ACTUAL<br>(including transfers) |
| JULY/AUG/SEPT         | 1             | 0         | 0             | JULY/AUG/SEPT         | 110                       | 191                     | 347                                                |
| OCT/NOV/DEC           | 1             | 0         | 4             | OCT/NOV/DEC           | 75                        | 189                     | 273                                                |
| JAN/FEB/MAR           | 4             | 0         | 4             | JAN/FEB/MAR           | 160                       | 60                      | 100                                                |
| APR/MAY/JUNE          | 2             | 0         | 0             | APR/MAY/JUNE          | 50                        | 0                       | 0                                                  |